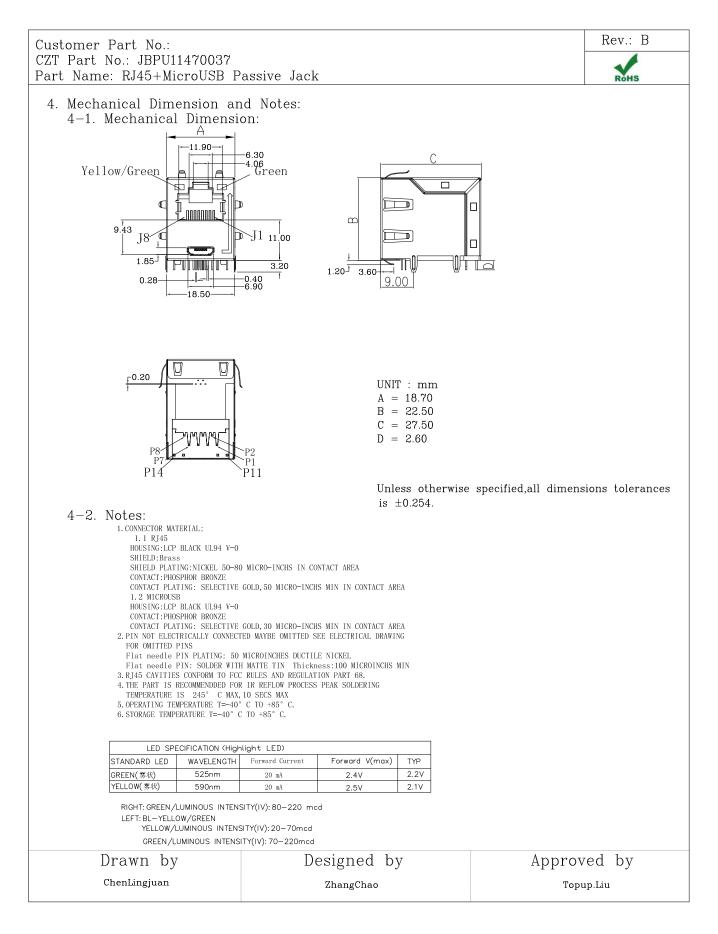

|                                                                                                                                                                                                                                                     |              |           |           |  |               |
|                                                                     |                                                                                                                                                                                                                                                     |              |           |           |  |               |

### $\mathbb{C}\mathbb{Z}\mathbb{T}$ Specification for approval



## $\mathbb{C}\mathbb{Z}\mathbb{T}$ specification for approval

| CZT Part No.: JBPU11470037<br>Part Name: RJ45+MicroUSB Passive Jack             |                     |
|---------------------------------------------------------------------------------|---------------------|
|                                                                                 | ROHS                |
| 5. Label and Recommended PWB Layout and Suggested Panel Opening:<br>5-1. Label: |                     |
| Plug In Side                                                                    |                     |
|                                                                                 |                     |
|                                                                                 |