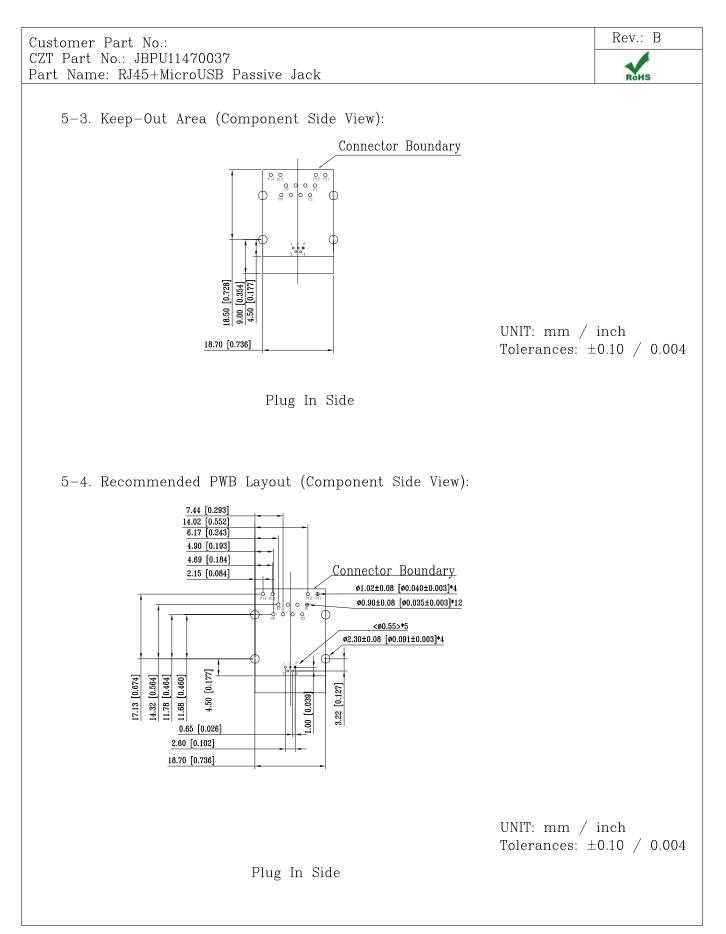

## $\mathbb{C}\mathbb{Z}\mathbb{T}$ specification for approval

| CZT Part No.: JBPU11470037<br>Part Name: RJ45+MicroUSB Passive Jack             |                     |
|---------------------------------------------------------------------------------|---------------------|
|                                                                                 | ROHS                |
| 5. Label and Recommended PWB Layout and Suggested Panel Opening:<br>5-1. Label: |                     |
| Plug In Side                                                                    |                     |
|                                                                                 |                     |
|                                                                                 |                     |
| 5-2. Suggested Panel Opening:                                                   |                     |
| METAL PANEL                                                                     |                     |
| 19.45 [0.786] PCB                                                               |                     |
| UNIT: mm / in<br>Tolerances: ±C                                                 | nch<br>).10 / 0.004 |
| REFE                                                                            | ERENCE ONLY         |